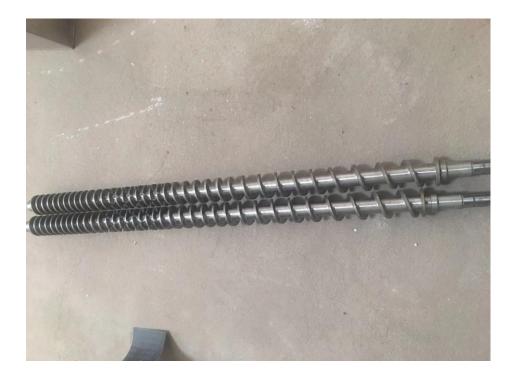

1. The extruder machine materials. Food machines should be stainless steel materials food grade. Stainless steel palte is 1.5-3mm. Frame could be carbon steel.

2. The Screw. The screw material is 38CrMoAl, nitriding treatment.

3. The double screw extruder machine needs to control the feed capacity to control the snacks quality.

The inverter is needed to control motor speed.

4. Heat system, and water cooling system.

Temperature is a variable for puff snacks producing. So there are two systems on temperature controlling.