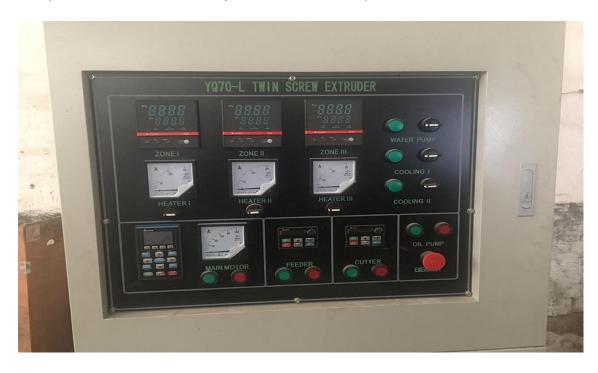

## 5. Control pannel.

The feeder system. water cooling system, oil cooling machine, cutter system. Screw speed.

The pannel could control all systems and screw speed.

Welcome inquiry us on double screw extruder machine.