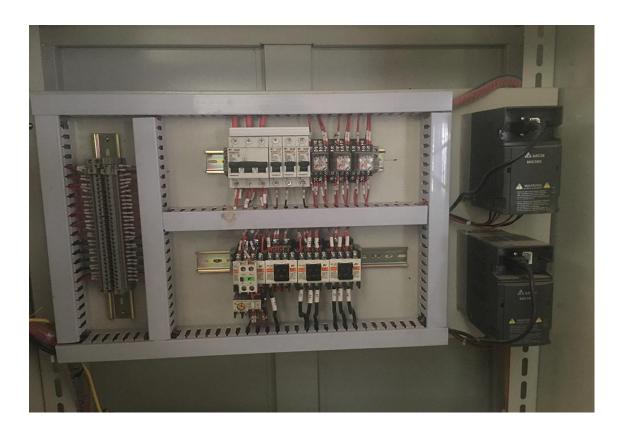

3. The double screw extruder machine needs to control the feed capacity to control the snacks quality.

The inverter is needed to control motor speed.

4. Heat system, and water cooling system.

Temperature is a variable for puff snacks producing. So there are two systems on temperature controlling.

## 5. Control pannel.

The feeder system. water cooling system, oil cooling machine, cutter system. Screw speed.

The pannel could control all systems and screw speed.

Welcome inquiry us on double screw extruder machine.