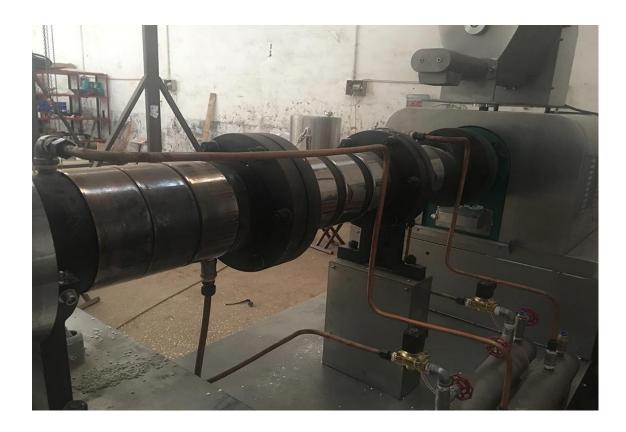

1. The extruder machine materials. Food machines should be stainless steel materials food grade. Stainless steel palte is 1.5-3mm. Frame could be carbon steel.

2. The Screw. The screw material is 38CrMoAl, nitriding treatment.

3. The double screw extruder machine needs to control the feed capacity to control the snacks quality.

The inverter is needed to control motor speed.

4. Heat system, and water cooling system.

Temperature is a variable for puff snacks producing. So there are two systems on temperature controlling.