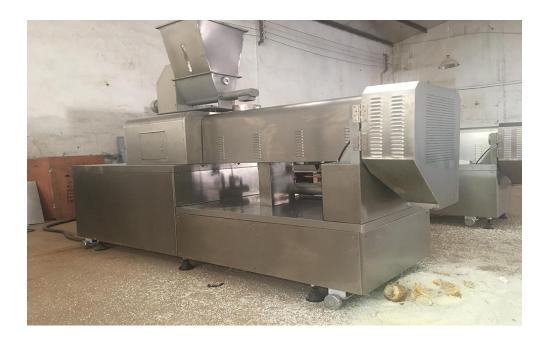

How to choose the snacks extruder machine?

The snacks food is more and more popular in market all over the world. Many factories want to start the <u>snacks food machines</u>. But how to choose the good extruder machine for puff snacks?

1. The extruder machine materials. Food machines should be stainless steel materials food grade. Stainless steel palte is 1.5-3mm. Frame could be carbon steel.

2. The Screw. The screw material is 38CrMoAl, nitriding treatment.