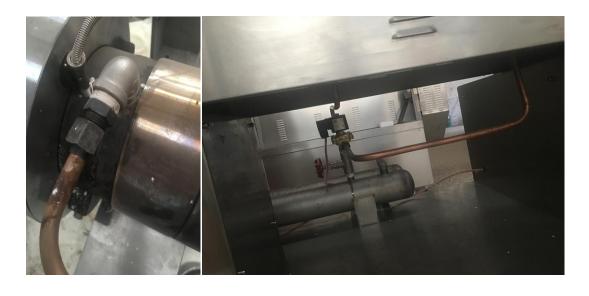

3. The double screw extruder machine needs to control the feed capacity to control the snacks quality.

The inverter is needed to control motor speed.

4. Heat system, and water cooling system.

Temperature is a variable for puff snacks producing. So there are two systems on temperature controlling.