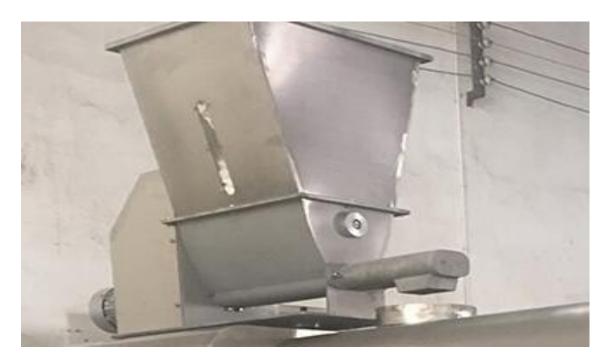

3. The double screw extruder machine needs to control the feed capacity to control the snacks quality.

The inverter is needed to control motor speed.

4. Heat system, and water cooling system.

Temperature is a variable for puff snacks producing. So there are two systems on temperature controlling.